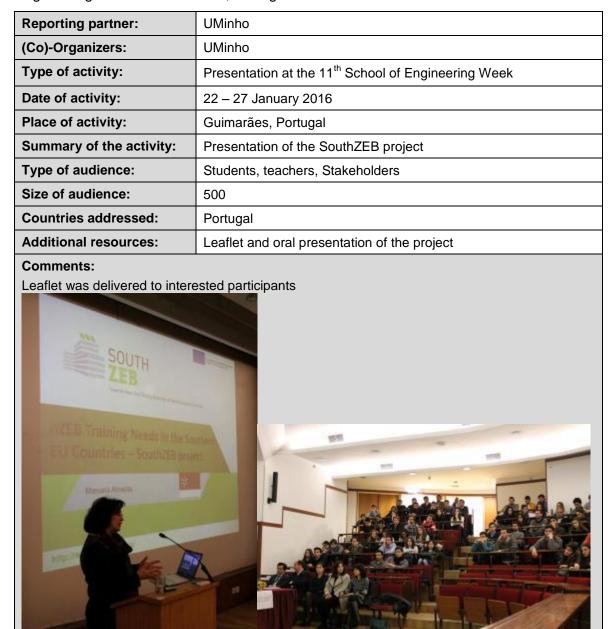

#### National Support Design Meetings bring an integrative approach to the SouthZEB training

A set of South/259 triving design meetings were held, between May and July 2014 in Portugal, Cypruz, Baly and Greece, to access the specific needs of each country on the regional and local context. Participants are key shakeholders on the building and energy efficiency areas and also representatives from national architects, engineer associations, energy agencies, universities, research centres and private sector companies, that jurity form the National Deputit Groups to the SouthZEB project. Read more here.

#### Guimarães welcomes the First Latin-American European 2015 Conference on Sustainable Buildings and Communities

The first Late-American and European Conference on Signalarisable Buildings and Communities Euro-ELECS 2014 will be hald on 31-23 July 2015, in Guzmarlies, in Portugal. The best papers will be proposed to be published in the following (pumals: International Journal of Sustainable Building Technology and Urban Development, Revista Ambiente Construido, Revista Hübidat Sustentable. Read

Euro-ELECS 2015 1st Latin-American and European Conference on Sustainable Buildings and Communities, Guimarães, Portugal - 21 to 23July 2015

 $\underline{\textbf{14th International Conference of the International Building Performance Simulation Association},\\$ Hyderabad, India - 7 to 9 December 2015